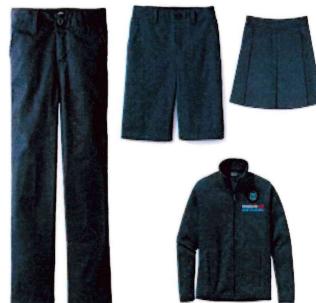

## <u>UNIFORM DRESS CODE</u> <u>REQUIREMENTS:</u>

Brooklyn Lab Middle School Uniform Description: (*Grades* 6<sup>th</sup>- 8<sup>th</sup>)

- **Shirt:** Grey Polo Collared Shirts with the required school logo (long or short sleeve)
- Fleece Sweater: Navy Blue with the required school logo. No other outerwear is acceptable
- **Bottoms:** Navy blue pants, skort, knee-length shorts
- **Shoes**: Black shoes, boots, or sneakers

## **UNIFORM DRESS CODE REQUIREMENTS:**

- Shirt: Navy Polo Collared Shirt with required school logo (long or short sleeve), white Oxford Button up w/ the Brooklyn LAB
- Fleece Sweater: Navy Blue with required school logo.
  No other outerwear is acceptable
- Pants: Khaki (British Khaki slightly dark)
- Skirts: Khaki (British Khaki slightly dark)
- Sneakers, shoes: NO Crocs, open toe shoes or slippers