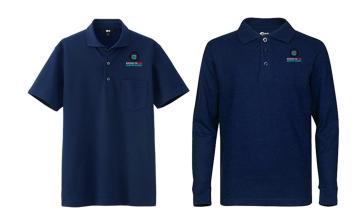

## **UNIFORM DRESS CODE REQUIREMENTS:**

- Shirt: Navy Polo Collared Shirt with required school logo (long or short sleeve), white Oxford Button up w/ the Brooklyn LAB
- Fleece Sweater: Navy Blue with required school logo.
  No other outerwear is acceptable
- Pants: Khaki (British Khaki slightly dark)
- Skirts: Khaki (British Khaki slightly dark)
- Sneakers, shoes: NO Crocs, open toe shoes or slippers