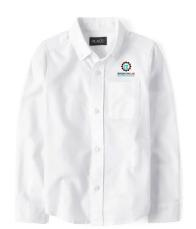

## **UNIFORM DRESS CODE REQUIREMENTS:**

- Shirt: Navy Polo Collared Shirt with required school logo (long or short sleeve), white Oxford Button up w/ the Brooklyn LAB
- Fleece Sweater: Navy Blue with required school logo.
  No other outerwear is acceptable
- Pants: Khaki (British Khaki slightly dark)
- Skirts: Khaki (British Khaki slightly dark)
- Sneakers, shoes: NO Crocs, open toe shoes or slippers