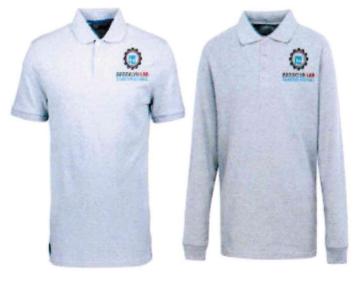

## <u>UNIFORM DRESS CODE</u> <u>REQUIREMENTS:</u>

Brooklyn Lab Middle School Uniform Description: (*Grades* 6<sup>th</sup>- 8<sup>th</sup>)

- **Shirt:** Grey Polo Collared Shirts with the required school logo (long or short sleeve)
- Fleece Sweater: Navy Blue with the required school logo. No other outerwear is acceptable
- **Bottoms:** Navy blue pants, skort, knee-length shorts
- **Shoes**: Black shoes, boots, or sneakers